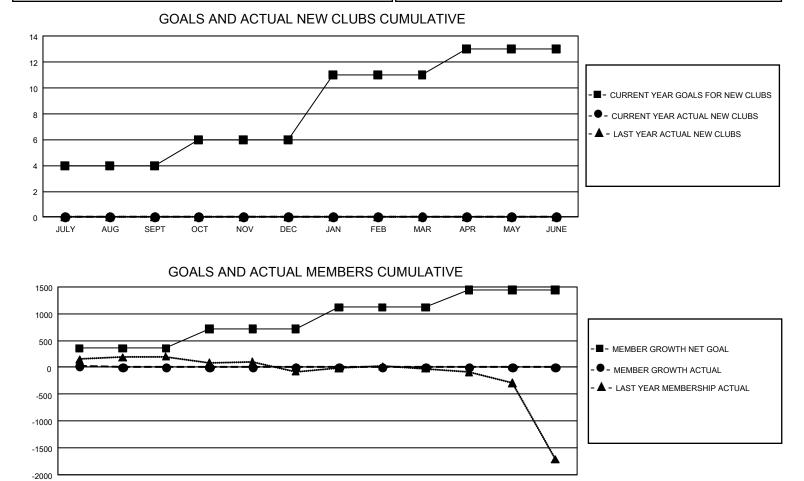

## GAT MONTHLY MEMBERSHIP PROGRESS REPORT

GMT Constitutional Area 5 - J, Group H

REPORT DOES NOT INCLUDE CLUBS IN UNDISTRICTED AREAS.

| Clubs         |               |             |               | Members               |                        |                         |                                                    |  |
|---------------|---------------|-------------|---------------|-----------------------|------------------------|-------------------------|----------------------------------------------------|--|
|               | RESULTS FOR   | R 2020-2021 |               | RESULTS FOR 2020-2021 |                        |                         |                                                    |  |
| QUARTER       | NEW CLUB GOAL | NEW CLUBS   | DROPPED CLUBS | QUARTER MEME          | BER GROWTH NET<br>GOAL | MEMBER GROWTH<br>ACTUAL | DROPPED<br>MEMBERS ACTUAL<br>(including transfers) |  |
| JULY/AUG/SEPT | 12            | 0           | 1             | JULY/AUG/SEPT         | 358                    | 264                     | 224                                                |  |
| OCT/NOV/DEC   | 6             | 0           | 0             | OCT/NOV/DEC           | 358                    | 0                       | 0                                                  |  |
| JAN/FEB/MAR   | 15            | 0           | 0             | JAN/FEB/MAR           | 403                    | 0                       | 0                                                  |  |
| APR/MAY/JUNE  | 6             | 0           | 0             | APR/MAY/JUNE          | 323                    | 0                       | 0                                                  |  |